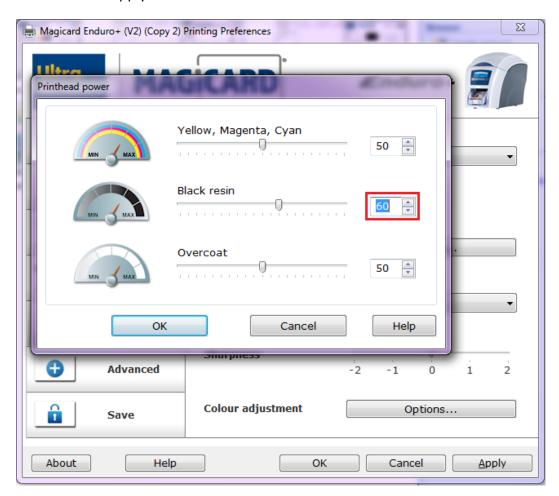

**STEP 8:** In the same tab → Select "**High quality**" option from the "**Resin quality**" drop-down list → Click on "**Options**" button under "**Printhead power**".

STEP 9: In "Printhead power" dialog box, adjust "Black resin" to 60 (Don't increase it to more than 60) → Click on OK → Apply → OK → Done.

Note: In the above window (Printhead Power), you can increase or decrease the value of Yellow, Magenta, Cyan to lowest "40" & highest up to "65" based on the printed output you get on the card.

- Now your **Magicard Enduro/Enduro+** Printer is ready for printing Double-Sided Aadhaar Cards.
- You can repeat the above steps for every instance of Magicard Enduro/Magicard Enduro+ (V2) which is created when you connect the Printer USB cable to a different USB Port.
- This guide has been prepared for use of Magicard Enduro/Enduro+ Double-Sided Card Printer with the MA250-YMCKO-KO Half Panel Color Ribbons.