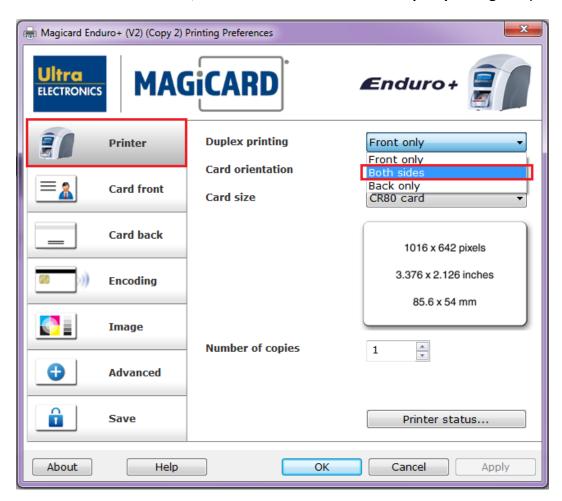

STEP 1: Go to "Start" Menu → "Devices and Printers".

STEP 2: Find the active instance of "Magicard Enduro/Magicard Enduro+ (V2)" → Right Click → Click on "Printing Preferences".

STEP 3: In the "Printer" tab, select "Both sides" from the "Duplex printing" drop-down list.