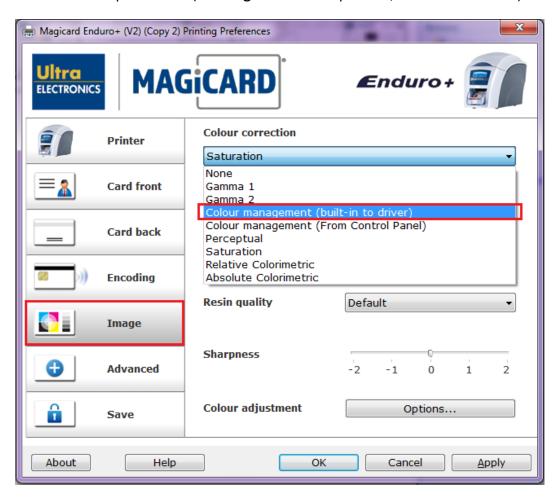

STEP 6: Go to "Card back" tab → In "Colour format", "Monochrome (K Only)" should be selected → Select "Print overcoat" option → Uncheck "HoloKote".

**STEP 7:** Go to "**Image**" tab → Select "**Colour management (built-in to driver)**" option from the "**Colour Correction**" drop-down list (For **Magicard Enduro** printers, select "**Gamma 2**").