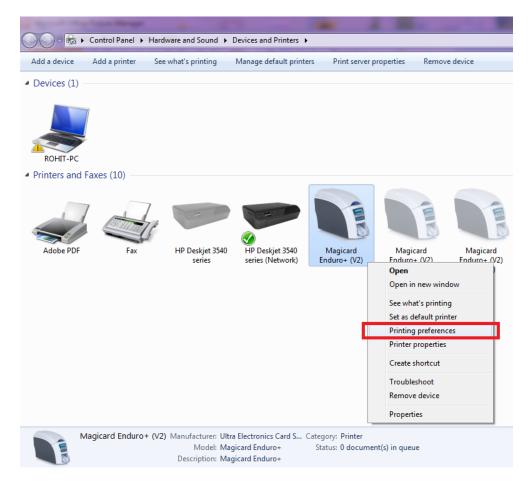

STEP 1: Go to "Start" Menu → "Devices and Printers".

STEP 2: Find the active instance of "Magicard Enduro/Magicard Enduro+ (V2)" → Right Click → Click on "Printing Preferences".

STEP 3: In the "Printer" tab, select "Both sides" from the "Duplex printing" drop-down list.