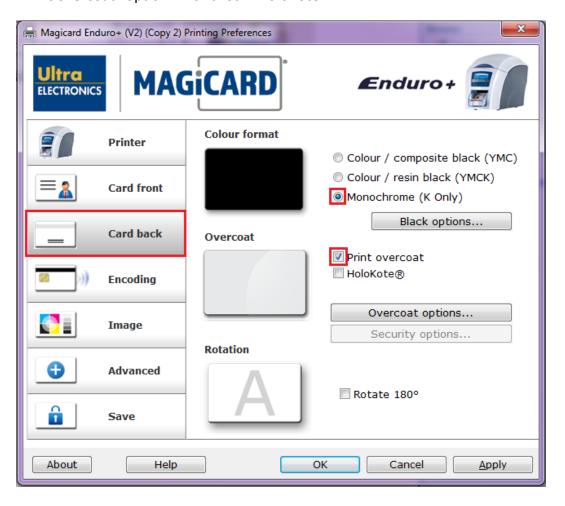

STEP 6: Go to "Card back" tab → In "Colour format", "Monochrome (K Only)" should be selected → Select "Print overcoat" option → Uncheck "HoloKote".

**STEP 7:** Go to "**Image**" tab → Select "**Colour management (built-in to driver)**" option from the "**Colour Correction**" drop-down list (For **Magicard Enduro** printers, select "**Gamma 2**").