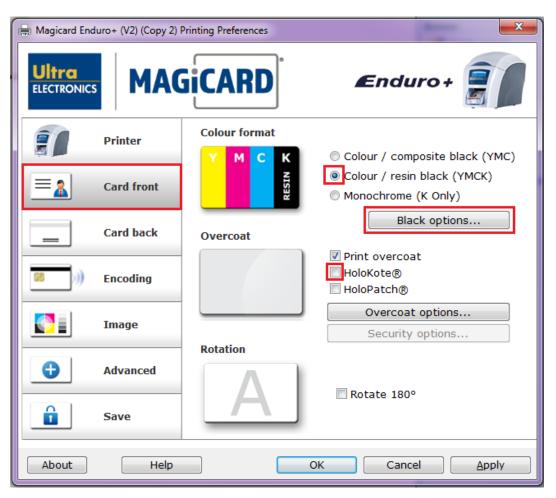

STEP 4: Go to "Card front" tab → In "Colour format", "Colour / resin black (YMCK)" should be selected → Uncheck "HoloKote" → Click on "Black Options".

**STEP 5:** In "**Black resin options**" dialog box, select the "**YMC**" option & other check boxes as displayed in the figure below → Click on OK.