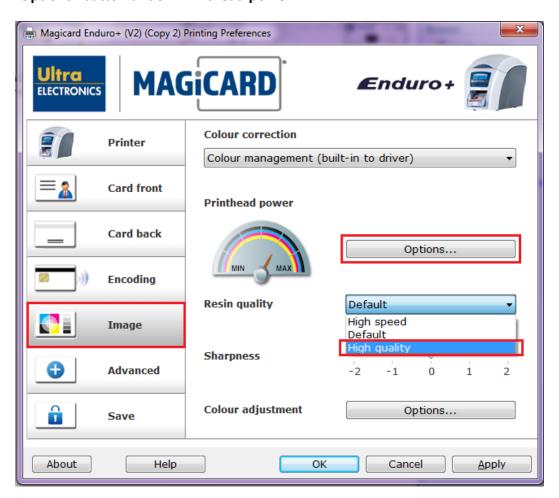

**STEP 8:** In the same tab → Select "**High quality**" option from the "**Resin quality**" drop-down list → Click on "**Options**" button under "**Printhead power**".

STEP 9: In "Printhead power" dialog box, adjust "Black resin" to 60 (Don't increase it to more than 60) → Click on OK → Apply → OK → Done.