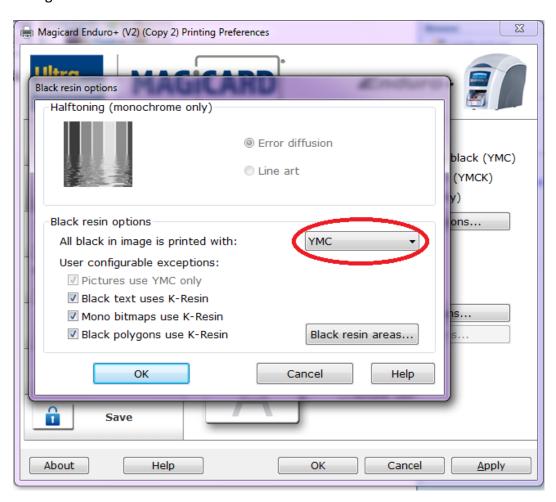

STEP 4: Go to "Card front" tab → In "Colour format", "Colour / resin black (YMCK)" should be selected → Uncheck "HoloKote" → Click on "Black Options".

**STEP 5:** In "**Black resin options**" dialog box, select the "**YMC**" option & other check boxes as displayed in the figure below → Click on OK.